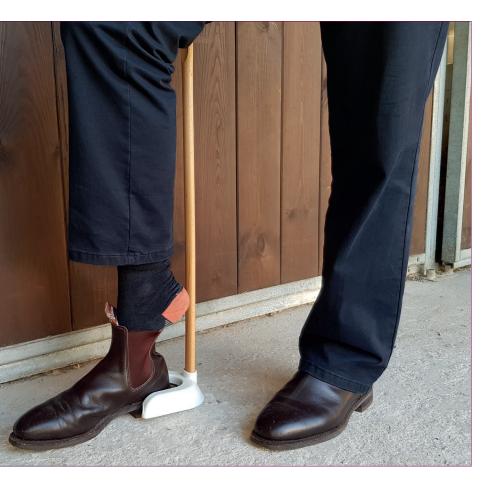

## **Shoe Helper**

Shoe Horn & Shoe Remover all in one.

Our users include the elderly, people with back problems and limited mobility and pregnant ladies

Iconicare have an exclusive distribution arrangement for the UK.

## **Features**

- Make putting shoes on and taking off an easy task
- Take shoes on or off simply and quickly
- The Shoe Helper is lightweight, durable and free standing
- Won't slip or damage footwear
- Available in wood (two colours) and plastic
- Simple and stylish.
- Like all our products, the Iconicare Shoe Helper is of the highest quality and comes with a money back guarantee if your customers are not completely satisfied.