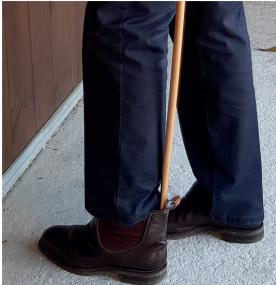

# Ta-Da® Chair A Seat Stick

Walking Stick Converts to Chair Automatically

The Ta Da® chair from Iconicare is a brilliant lightweight walking stick that converts into a tripod seat at the touch of a button.

Made from strong lightweight aluminium with a solid plastic seat, the Ta Da®chair only weighs 920 grams. The three feet with rubber Ferrules help keep your customer steady when walking. When your customer needs a break, they can stop where they are.

It is ideal for use in the countryside, walking around the garden and in town. Comes with a high quality luxury carry bag with a strap to put on over the shoulder.

The Iconicare TaDa® Chair is of the highest quality and comes with a money back guarantee if your customers are not completely satisfied.