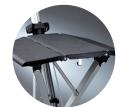

# Ta-Da® Chair A Seat Stick

Walking Stick Converts to Chair Automatically

The Ta Da® chair from Iconicare is a brilliant lightweight walking stick that converts into a tripod seat at the touch of a button.

Made from strong lightweight aluminium with a solid plastic seat, the Ta Da®chair only weighs 920 grams. The three feet with rubber Ferrules help keep your customer steady when walking. When your customer needs a break, they can stop where they are.

It is ideal for use in the countryside, walking around the garden and in town. Comes with a high quality luxury carry bag with a strap to put on over the shoulder.

The Iconicare TaDa® Chair is of the highest quality and comes with a money back guarantee if your customers are not completely satisfied.