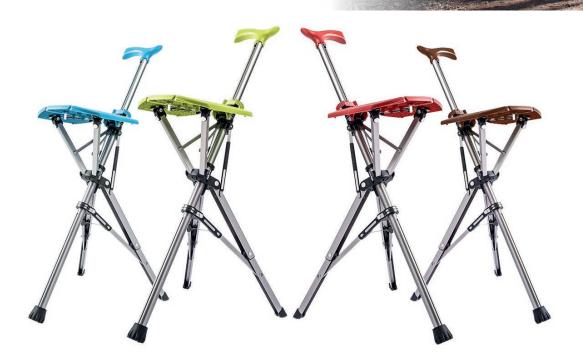

# Ta-Da® Chair A Seat Stick

Walking Stick Converts to Chair Automatically

The Ta Da® chair from Iconicare is a brilliant lightweight walking stick that converts into a tripod seat at the touch of a button.

Made from strong lightweight aluminium with a solid plastic seat, the Ta Da®chair only weighs 920 grams. The three feet with rubber Ferrules help keep your customer steady when walking. When your customer needs a break, they can stop where they are.

#### **Features**

- Ta-Da®, is a versatile mobility aid that simultaneously provides the user with a walking stick for support and a seat for resting.
- This design, which instantly converts a cane into a chair, offers rest for tired legs and knees at a moment's notice.
- With its unique design, the seat can adjust itself according to the angle of the user's body to maximize sitting comfort.
- Once converted into a stick, the bulk weight of the collapsed portable chair is up near the stick's handle, thereby reducing the user's effort to swing and carry the stick.
- Several ground breaking patented designs make the product safe and easy to use. Users will be able to experience its extraordinary functionality and practicality.
- Seat height 51cm (20")
- Weight Capacity: 100kgs.
- Comes with a high quality luxury carry bag with a strap to put on your shoulder.
- Designed for people who are aged 16 or above are able to walk independently and have good sitting balance while sitting.

Water Proof

Comfortable

Safety Lock

**Double Locking** 

Auto Leg-unlocking

**Auto Leg-locking** 