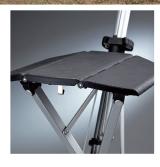

# Ta-Da® Chair A Seat Stick

Walking Stick Converts to Chair Automatically

The Ta Da® chair from Iconicare is a brilliant lightweight walking stick that converts into a tripod seat at the touch of a button.

Made from strong lightweight aluminium with a solid plastic seat, the Ta Da®chair only weighs 920 grams. The three feet with rubber Ferrules help keep your customer steady when walking. When your customer needs a break, they can stop where they are.

#### **Features**

- Ta-Da®, is a versatile mobility aid that simultaneously provides the user with a walking stick for support and a seat for resting.
- This design, which instantly converts a cane into a chair, offers rest for tired legs and knees at a moment's notice.
- With its unique design, the seat can adjust itself according to the angle of the user's body to maximize sitting comfort.
- Once converted into a stick, the bulk weight of the collapsed portable chair is up near the stick's handle, thereby reducing the user's effort to swing and carry the stick.
- Several ground breaking patented designs make the product safe and easy to use. Users will be able to experience its extraordinary functionality and practicality.
- Seat height 51cm (20")
- Weight Capacity: 100kgs.
- Comes with a high quality luxury carry bag with a strap to put on your shoulder.
- Designed for people who are aged 16 or above are able to walk independently and have good sitting balance while sitting.