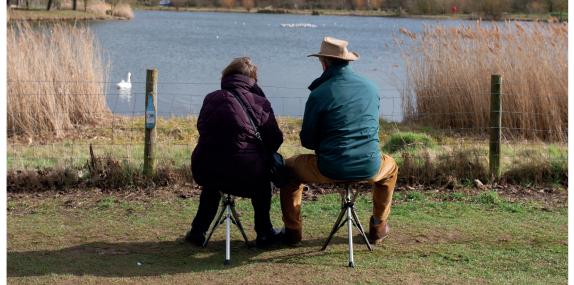

# Ta-Da® Chair A Seat Stick

Walking Stick Converts to Chair Automatically

The Ta Da® chair from Iconicare is a brilliant lightweight walking stick that converts into a tripod seat at the touch of a button.

Made from strong lightweight aluminium with a solid plastic seat, the Ta Da®chair only weighs 920 grams. The three feet with rubber Ferrules help keep your customer steady when walking. When your customer needs a break, they can stop where they are.

It is ideal for use in the countryside, walking around the garden and in town. Comes with a high quality luxury carry bag with a strap to put on over the shoulder.

The Iconicare TaDa® Chair is of the highest quality and comes with a money back guarantee if your customers are not completely satisfied.

#### **Features**

- Ta-Da®, is a versatile mobility aid that simultaneously provides the user with a walking stick for support and a seat for resting.
- This design, which instantly converts a cane into a chair, offers rest for tired legs and knees at a moment's notice.
- With its unique design, the seat can adjust itself according to the angle of the user's body to maximize sitting comfort.
- Once converted into a stick, the bulk weight of the collapsed portable chair is up near the stick's handle, thereby reducing the user's effort to swing and carry the stick.
- Several ground breaking patented designs make the product safe and easy to use. Users will be able to experience its extraordinary functionality and practicality.
- Seat height 51cm (20")
- Weight Capacity: 100kgs.
- Comes with a high quality luxury carry bag with a strap to put on your shoulder.
- Designed for people who are aged 16 or above are able to walk independently and have good sitting balance while sitting.