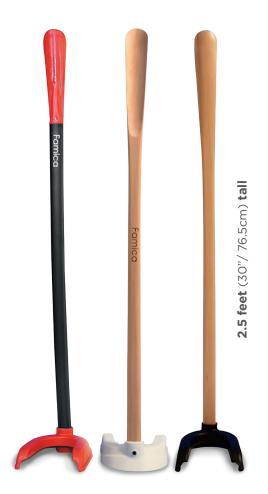

## **Features**

- Make putting shoes on and taking off an easy task
- Take shoes on or off simply and quickly
- The Shoe Helper is lightweight, durable and free standing
- Won't slip or damage footwear
- Available in wood (two colours) and plastic
- Simple and stylish.
- Like all our products, the Iconicare Shoe Helper is of the highest quality and comes with a money back guarantee if your customers are not completely satisfied.