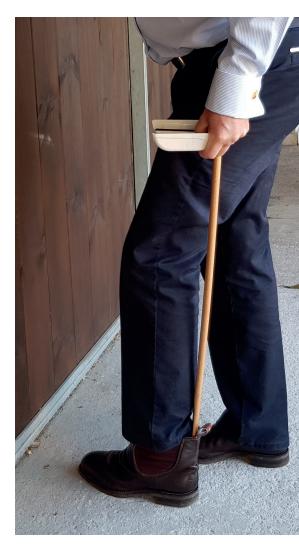

## **Shoe Helper**

Shoe Horn & Shoe Remover all in one.

Our users include the elderly, people with back problems and limited mobility and pregnant ladies

Iconicare have an exclusive distribution arrangement for the UK.

## **Features**

- Make putting shoes on and taking off an easy task
- Take shoes on or off simply and quickly
- The Shoe Helper is lightweight, durable and free standing
- Won't slip or damage footwear
- Available in wood (two colours) and plastic
- Simple and stylish.
- Like all our products, the Iconicare Shoe Helper is of the highest quality and comes with a money back guarantee if your customers are not completely satisfied.