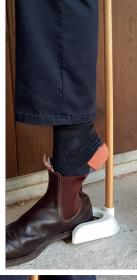

## **Shoe Helper**

Shoe Horn & Shoe Remover all in one.

Our users include the elderly, people with back problems and limited mobility and pregnant ladies

Iconicare have an exclusive distribution arrangement for the UK.

## **Features**

- Make putting shoes on and taking off an easy task
- Take shoes on or off simply and quickly
- The Shoe Helper is lightweight, durable and free standing
- Won't slip or damage footwear
- Available in wood (two colours) and plastic
- Simple and stylish.
- Like all our products, the Iconicare Shoe Helper is of the highest quality and comes with a money back guarantee if your customers are not completely satisfied.